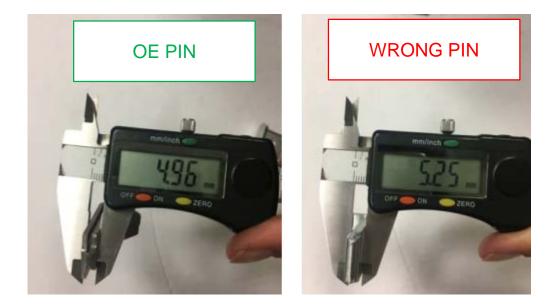

## VKHC 5905 – SKF Wheel bearing, Complete Hub

DAF

For detailed applications, please check latest SKF E-catalogue

Mounting of break disc on VKHC 5905

OE Nb: DAF: 1657637, 1812161, 2019802

When mounting the break disc on VKHC 5905, the right pin size needs to be secured. The thickness of the connecting pins must stick to the requirements of OE => 4,96 mm. By using thicker pins(see right photo) the break disc cannot be assembled to the hub.